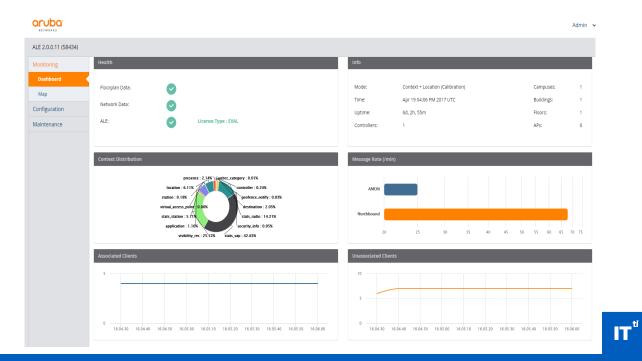

#### ALE demo

A.L.E. = Analytics & Location Engine - Middleware platform for extracting user context and providing location information