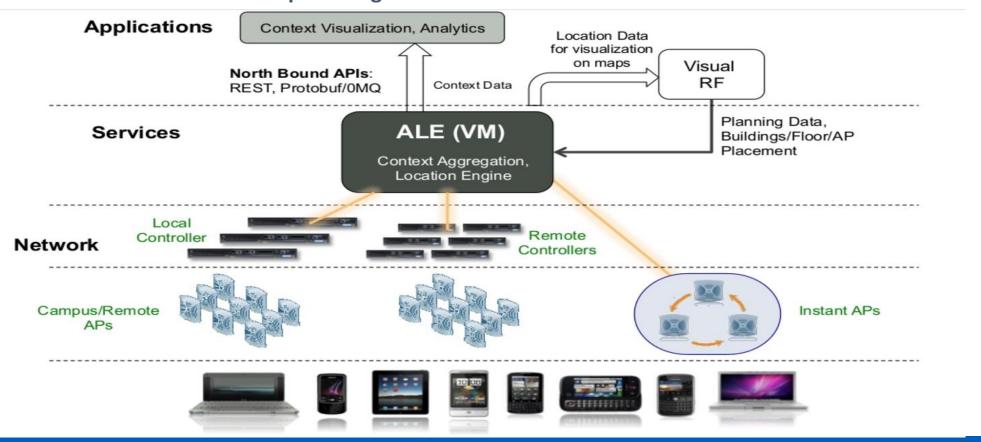

#### ALE demo

#### ALE demo

A.L.E. = Analytics & Location Engine - Middleware platform for extracting user context and providing location information