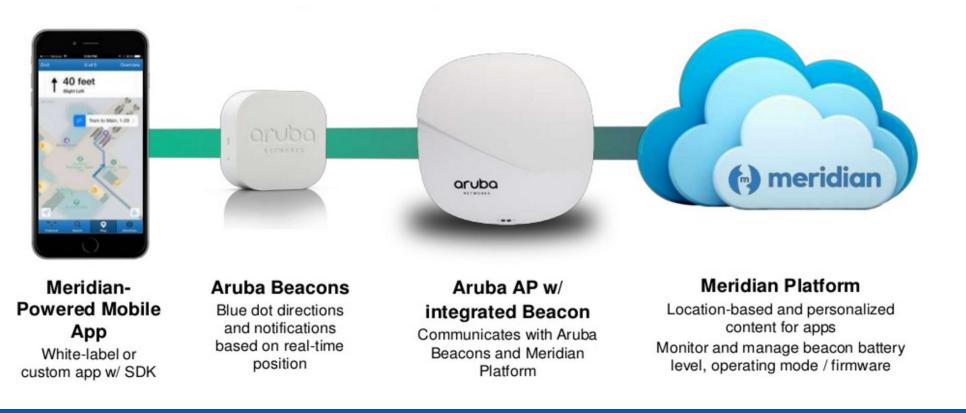

### Meridian demo

Meridian = cloud mobile app platform (SaaS) / Content Management System (CMS)

3 key components (services):

BluDot: Indoor location awareness.

Ralph's Retail Store Just new Welcome to Shoes! Save 30% on all Nikes today.