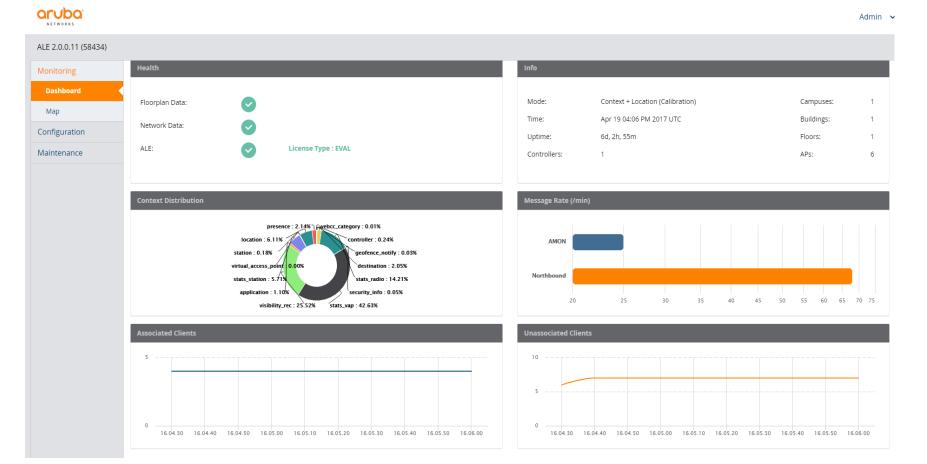

#### ALE demo

#### ALE demo

A.L.E. = Analytics & Location Engine - Middleware platform for extracting user context and providing location information