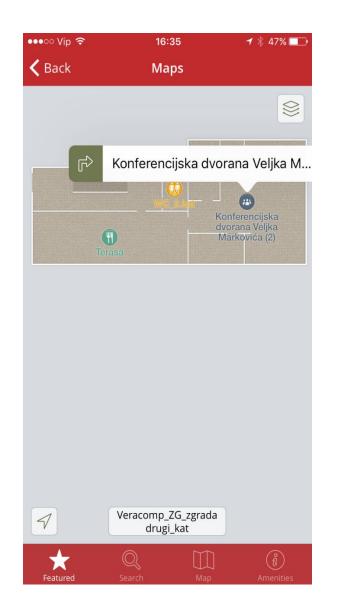

• Hewlett Packard Enterprise - Serveri, Storage i Aruba Networking rješenja

integra**⊘**group

| •••∘∘ <sub>Vip</sub> 奈<br>✔ Featured        | <sup>16:35</sup><br>Lokacije | 🕇 🗍 47% 🔲     |
|---------------------------------------------|------------------------------|---------------|
| Aparat za kavu                              | Londelje                     | >             |
| Konferencijska dvorana Ane Lovrin (1)       |                              | n (1) 💙       |
| Konferencijska dvorana Veljka Markovića (2) |                              | rkovića (2) 💙 |
| Printer HP-MFP-ZG                           |                              | >             |
| Terasa                                      |                              | >             |
| Šank                                        |                              | >             |
| šef Sale                                    |                              | >             |