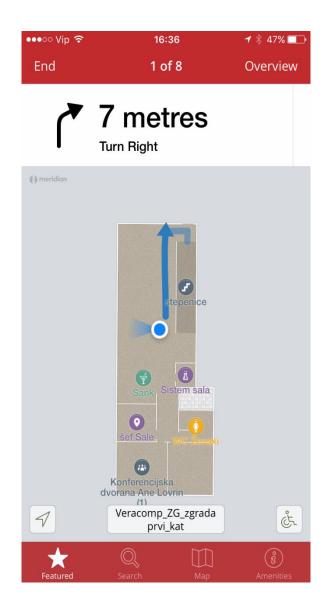

Kristijan Walter Presales Engineer, Veracomp d.o.o.



**14. DAN INTEGRACIJE** 

UVIJEK POVEZANI



### Meridian demo

Meridian = cloud mobile app platform (SaaS) / Content Management System (CMS)

3 key components (services):

BluDot: Indoor location awareness.





Ralph's Retail Store Just new Welcome to Shoes! Save 30% on all Nikes today.



Navigation: Indoor turn-by-turn directions.





Directions

26 feet





### Meridian demo

#### How it really works?





ritte







#### HPE partner event

S osobitim zadovoljstvom Vas pozivamo u <u>Gold</u> <u>class</u> Arena centra u Zagrebu na premijeru igrane serije:

Hewlett Packard Enterprise & Veracomp Adriatics Sezona 1

Glavne uloge:

• Hewlett Packard Enterprise - Serveri, Storage i Aruba Networking rješenja





integra**⊘**group





| •••∘∘ <sub>Vip</sub> 奈<br>✔ Featured        | <sup>16:35</sup><br>Lokacije | 🕇 🗍 47% 🔲     |
|---------------------------------------------|------------------------------|---------------|
| Aparat za kavu                              | Londelje                     | >             |
| Konferencijska dvorana Ane Lovrin (1)       |                              | n (1) 💙       |
| Konferencijska dvorana Veljka Markovića (2) |                              | rkovića (2) 💙 |
| Printer HP-MFP-ZG                           |                              | >             |
| Terasa                                      |                              | >             |
| Šank                                        |                              | >             |
| šef Sale